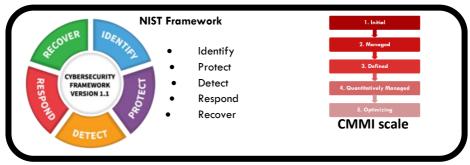

#### 2. Focus: Our NIST Cyber maturity assessment

Our analysis is based on the NIST Framework - Through 98 controls, we will evaluate your maturity based on the CMMI maturity scale.

This short evaluation is done through workshops and document review and we will quickly provide you with a roadmap to secure your **digital assets**.